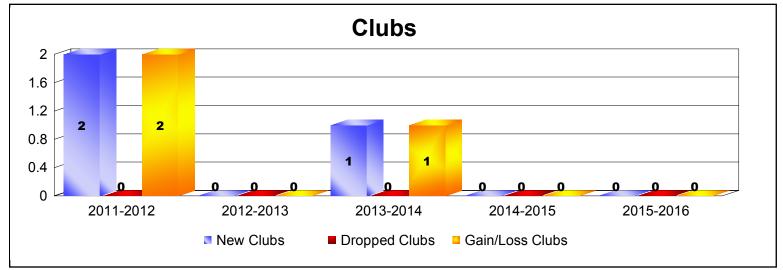

District 111BO As of June 2016 Cumulative

| Year      | New<br>Clubs | Dropped<br>Clubs | Gain/<br>Loss<br>Clubs | New<br>Members | Charter<br>Members | Reinstate<br>Members | Transfer<br>Members | Total<br>Member<br>Added | Total<br>Members<br>Dropped | Gain/<br>Loss<br>Members |
|-----------|--------------|------------------|------------------------|----------------|--------------------|----------------------|---------------------|--------------------------|-----------------------------|--------------------------|
| 2011-2012 | 2            | 0                | 2                      | 60             | 44                 | 0                    | 1                   | 105                      | -49                         | 56                       |
| 2012-2013 | 0            | 0                | 0                      | 60             | 0                  | 1                    | 5                   | 66                       | -46                         | 20                       |
| 2013-2014 | 1            | 0                | 1                      | 49             | 46                 | 0                    | 3                   | 98                       | -50                         | 48                       |
| 2014-2015 | 0            | 0                | 0                      | 67             | 0                  | 2                    | 4                   | 73                       | -64                         | 9                        |
| 2015-2016 | 0            | 0                | 0                      | 62             | 0                  | 0                    | 9                   | 71                       | -61                         | 10                       |
| Average   | 1            | 0                | 1                      | 60             | 18                 | 1                    | 4                   | 83                       | -54                         | 29                       |