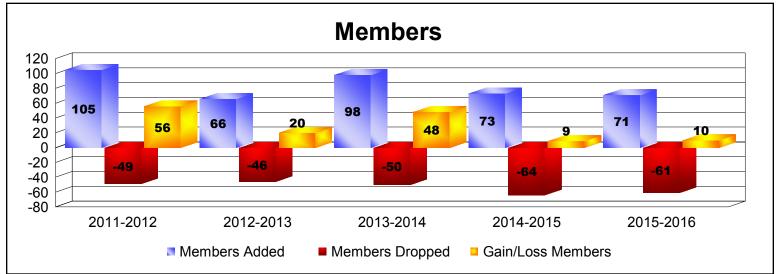

District 111BO As of June 2016 Cumulative

| Year      | New<br>Clubs | Dropped<br>Clubs | Gain/<br>Loss<br>Clubs | New<br>Members | Charter<br>Members | Reinstate<br>Members | Transfer<br>Members | Total<br>Member<br>Added | Total<br>Members<br>Dropped | Gain/<br>Loss<br>Members |
|-----------|--------------|------------------|------------------------|----------------|--------------------|----------------------|---------------------|--------------------------|-----------------------------|--------------------------|
| 2011-2012 | 2            | 0                | 2                      | 60             | 44                 | 0                    | 1                   | 105                      | -49                         | 56                       |
| 2012-2013 | 0            | 0                | 0                      | 60             | 0                  | 1                    | 5                   | 66                       | -46                         | 20                       |
| 2013-2014 | 1            | 0                | 1                      | 49             | 46                 | 0                    | 3                   | 98                       | -50                         | 48                       |
| 2014-2015 | 0            | 0                | 0                      | 67             | 0                  | 2                    | 4                   | 73                       | -64                         | 9                        |
| 2015-2016 | 0            | 0                | 0                      | 62             | 0                  | 0                    | 9                   | 71                       | -61                         | 10                       |
| Average   | 1            | 0                | 1                      | 60             | 18                 | 1                    | 4                   | 83                       | -54                         | 29                       |